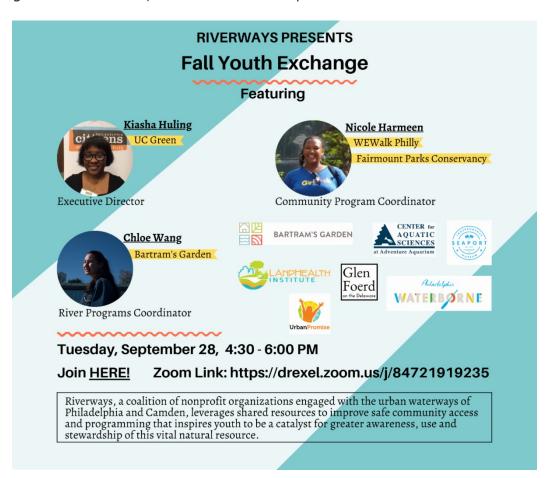

### Riverways Youth Exchange

**Riverways**, a coalition of nonprofit organizations engaged with the urban waterways of Philadelphia and Camden, leverages shared resources to improve safe community access and programming that inspires youth to be a catalyst for greater awareness, use and stewardship of this vital natural resource.