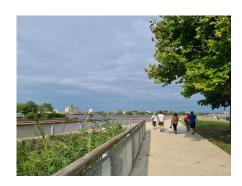

#### Walk with a Doc

Audubon Mid-Atlantic is excited to host its first DNCR "Walk with a Doc" event along the Cobbs Creek Trail on Saturday, October 2 at 10AM! This doctor-led walking event is a fun, free, safe place to get some steps, learn about health, and meet new friends. Join Audubon as we advance wellness through nature! Learn more & register here!