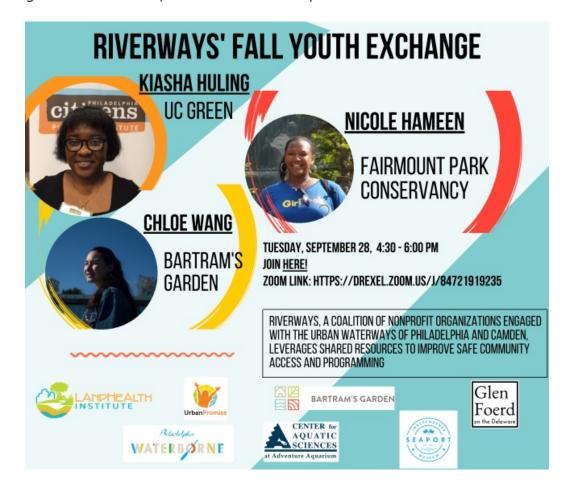

### Riverways Youth Exchange

**Riverways**, a coalition of nonprofit organizations engaged with the urban waterways of Philadelphia and Camden, leverages shared resources to improve safe community access and programming that inspires youth to be a catalyst for greater awareness, use and stewardship of this vital natural resource.