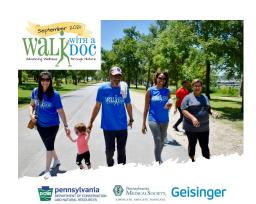

## Farmer's Markets

Come visit us next month on Saturday, October 23 (10/23) at **Fitler Square Farmers Market** (23rd and Pine St)! We'll be here from 9AM - 2PM selling our native plants from our Plant Nursery and LandHealth Institute T-shirts. This is the last date that we will be selling at outdoor markets, so mark your calendars and we hope to see you there! Find more info about our Nursery **here**.